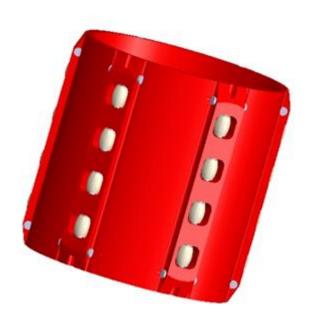

## **Low Torque Roller Centralizer**

Low Torque Roller Centralizers are specially designed to run in inclined or horizontal section. The rollers envelope outside diameter is kept slightly larger than the centralizer fins envelope outer diameter. The Rollers envelope inside diameter is kept slightly larger than the fins envelope inner diameter.

When casing equipped with Roller Centralizer runs into the deviated or horizontal hole, the sliding friction between the casing and the borehole is converted into rolling friction. In case of irregular hole diameter, the borehole wall has an impact force on the spiral centralizer during running casings, the use of rollers reduces this impact. Torque reduction is provided by vertical alignment of rollers on the periphery of Roller Centralizer.