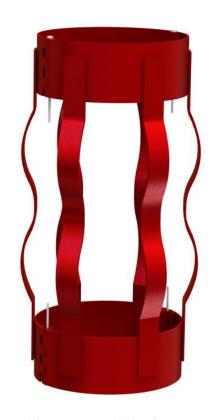

## **Hinged Welded Semi-Rigid Bow Spring Centralizer**

Hinged Welded Semi Rigid Centralizer ensures high efficiency in casing. Welded Centralizer has more Restoring Force as compare to Non Weld Centralizer. The Centralizers have double crested Bow Spring strongly welded to the End Collar under required temperature and condition with extra low Hydrogen coated Electrodes, which assures ultimate strength and uniformity in every weld. Integral hinge folded on the inside stay intact even under extreme stress. The End Collars are designed with a reinforcing Rib stamped into the End Collar to give maximum structural toughness.

## **Features**

- It has high Restoring force and high Stand Off with low Running Force
- Special Iron Phosphate coating process to prevent from Rust and insures stocking in the open for a long time.
- These are shipped in half assembled condition for economical in freight and storage costs
- Supplied with stop collar and hinge pin
- Developed to exceeds API 10D standards